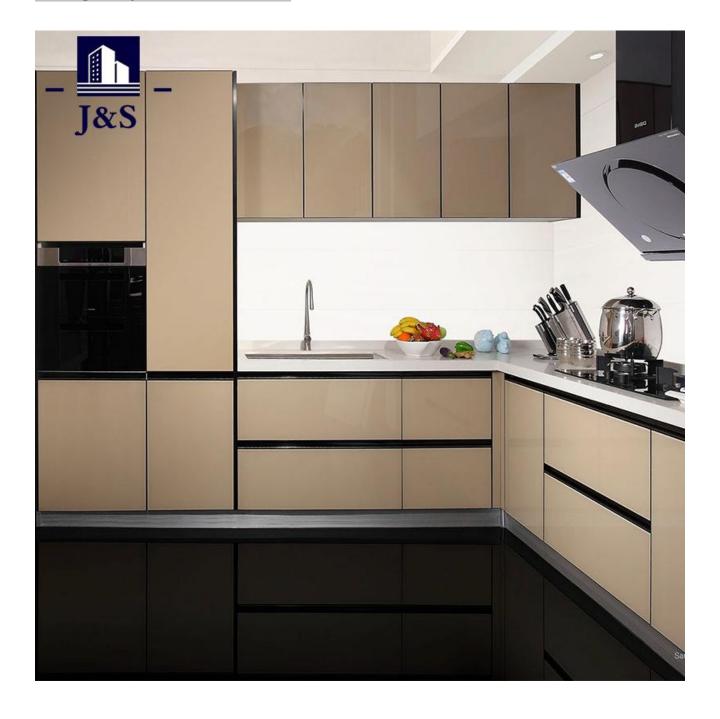

### Prefab glass style kitchen cabinet Door

L-shaped design, Prefab glass style kitchen cabinet Door is a glass door cabinet design, using chocolate color, no handle design, with white quartz stone countertop, simple design, on the premise of meeting the function of the cabinet, it saves a lot of space.which makes the fashionable and environmentally friendly PET material more high-quality. The combination of the rich texture of chocolate gray with three-dimensional embossing of shadows and the lighting system with a sense of technology gives the space an exploration of future life.

# Prefab glass style kitchen cabinet Door