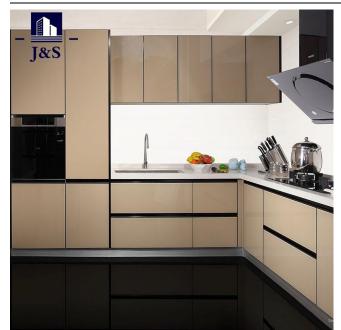

### Prefab glass style kitchen cabinet Door

L-shaped design, Prefab glass style kitchen cabinet Door is a glass door cabinet design, using chocolate color, no handle design, with white quartz stone countertop, simple design, on the premise of meeting the function of the cabinet, it saves a lot of space.which makes the fashionable and environmentally friendly PET material more high-quality. The combination of the rich texture of chocolate gray with three-dimensional embossing of shadows and the lighting system with a sense of technology gives the space an exploration of future life.

# Prefab glass style kitchen cabinet Door