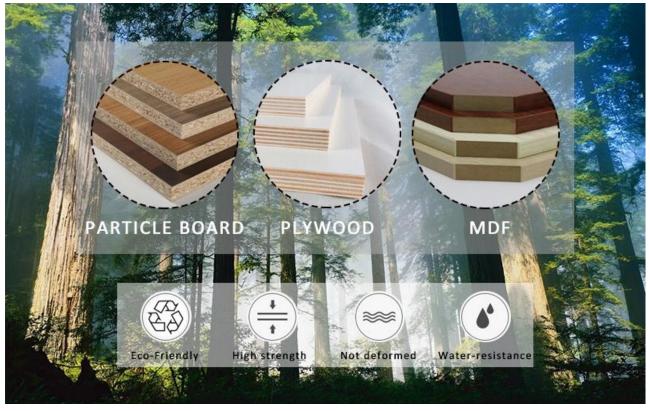

# Parameter of Prefab glass style kitchen cabinet Door

| Product name      | Prefab glass style kitchen cabinet Door                                                                                    |
|-------------------|----------------------------------------------------------------------------------------------------------------------------|
| Relative          | kitchen cabinet styles kitchen cabinet organizers glass kitchen cabinet doors prefab kitchen cabinet glass kitchen cabinet |
| Board             | PARTICLE BOARD,PLYWOOD,MDF                                                                                                 |
| Specifics         | 16/18mm(customized)                                                                                                        |
| Color for cabinet | Generally in White Melamine                                                                                                |
| Basic of door     | MDF/PLYWOOD/SOLID WOOD                                                                                                     |
| Door              | Glass/PETG                                                                                                                 |
| Specific          | 18/25MM                                                                                                                    |
| Work top          | Quartz/Solid Surface/Marble/Granite (Natural or Artificial)                                                                |
| Acc.              | Branded drawer,cutlery,corner basket,pull out pantry,spic rack                                                             |
| Design            | Custom size &Design as per customer's plan                                                                                 |
| Base cabinet      | D580mm*H720mm, D600mm*H762mm(Customized)                                                                                   |
| Overhead cabinet  | D320/350/420mm*H720mm (Customized)                                                                                         |
| Tall pantry       | D: 600m/580mm,H: 2100mm/2300mm (Customized)                                                                                |

# What is the Prefab glass style kitchen cabinet Door made.

1) Eco-friendly particle board/plywood

All our panels comply with emission class European E1 and meet the stringent California Air Resources Board(CARB) emissions standards.