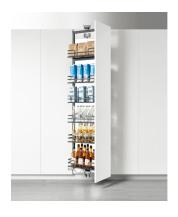

### To learn more about the the kitchen accessories of Prefab glass style kitchen cabinet Door

Cutlery in Prefab glass style kitchen cabinet Door design by drawer plate holder let the kitchen tableware clean and tidy.

Lifter basket inprefab kitchen cabinet free up more drawer space and use wall cabinet to enlarge kitchen storage space at Kitchen Wall Cabinet design

I:sales@jsshome.com