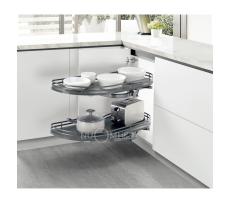

kitchen cabinet organizers storage corner basket let you maximize storage in hard to reach corner cabinets.

kitchen cabinet styles storage pantry is flexible and can be adapted to suit virtually any kitchen.