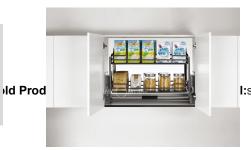

kitchen cabinet organizers storage corner basket let you maximize storage in hard to reach corner cabinets.

kitchen cabinet styles storage pantry is flexible and can be adapted to suit virtually any kitchen.

Lifter basket inprefab kitchen cabinet free up more drawer space and use wall cabinet to enlarge kitchen storage space at Kitchen Wall Cabinet design

I:sales@jsshome.com