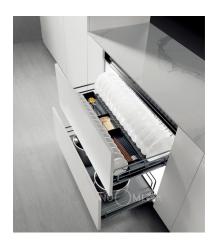

### To learn more about the the kitchen accessories of Prefab glass style kitchen cabinet Door

Cutlery in Prefab glass style kitchen cabinet Door design by drawer plate holder let the kitchen tableware clean and tidy.

Lifter basket inprefab kitchen cabinet free up more drawer space and use wall cabinet to enlarge kitchen storage space at Kitchen Wall Cabinet design

I:sales@jsshome.com